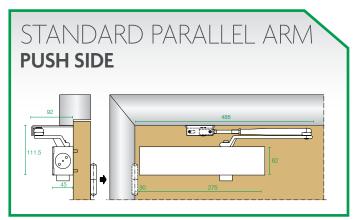

Provided the site conditions allow, an opening of 180 degrees is possible with this installation.

Provided the site conditions allow, an opening of 180 degrees is possible with this installation.

Provided the site conditions allow, an opening of 180 degrees is possible with this installation.

Provided the site conditions allow, an opening of 180 degrees is possible with this installation.

Provided the site conditions allow, an opening of 160 degrees is possible with this installation.