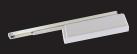

## 836 DOOR CLOSER

FOR USE ON TIMBER, METAL AND ALUMINIUM DOORS

- Size 3 to 6 Spring Adjustable
- Door Sizes 950mm to 1450mm Wide
- Door Weight 60kg to 120kg
- 180 Degree Opening
- Non Handed
- Adjustable Back Check
- Delayed Action
- Parallel Arm Bracket
- Track Arm Application Available

## APPLICATIONS & FEATURES

The 836 premium door closer offers outstanding versatility with the power to match. Engineered from quality materials the 836 will provide years of maintenance free smooth operation, while maintaining functionality to suit almost any application.