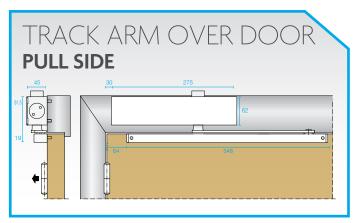

Provided the site conditions allow, an opening of 180 degrees is possible with this installation.

Provided the site conditions allow, an opening of 160 degrees is possible with this installation.