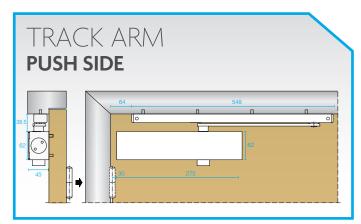

Provided the site conditions allow, an opening of 180 degrees is possible with this installation.

Provided the site conditions allow, an opening of 180 degrees is possible with this installation.

Provided the site conditions allow, an opening of 180 degrees is possible with this installation.