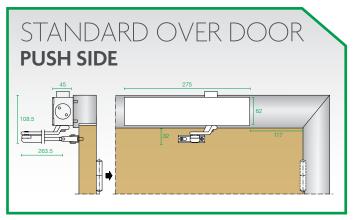

Provided the site conditions allow, an opening of 180 degrees is possible with this installation.

Provided the site conditions allow, an opening of 180 degrees is possible with this installation.

Provided the site conditions allow, an opening of 180 degrees is possible with this installation.

Provided the site conditions allow, an opening of 180 degrees is possible with this installation.

Provided the site conditions allow, an opening of 160 degrees is possible with this installation.