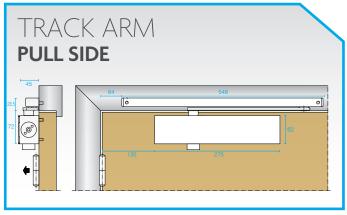

Standard Finishes: SIL = Silver, SSS = Satin Stainless Steel, PSS = Polished Stainless Steel

836 DOOR CLOSER

Provided the site conditions allow, an opening of 180 degrees is possible with this installation.

Provided the site conditions allow, an opening of 180 degrees is possible with this installation.

Provided the site conditions allow, an opening of 180 degrees is possible with this installation.

Provided the site conditions allow, an opening of 180 degrees is possible with this installation.