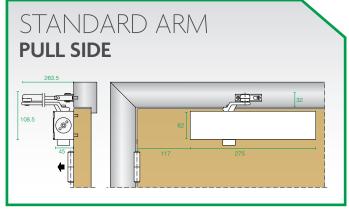

Provided the site conditions allow, an opening of 180 degrees is possible with this installation.

Provided the site conditions allow, an opening of 180 degrees is possible with this installation.

Provided the site conditions allow, an opening of 180 degrees is possible with this installation.

Provided the site conditions allow, an opening of 180 degrees is possible with this installation.

Provided the site conditions allow, an opening of 160 degrees is possible with this installation.